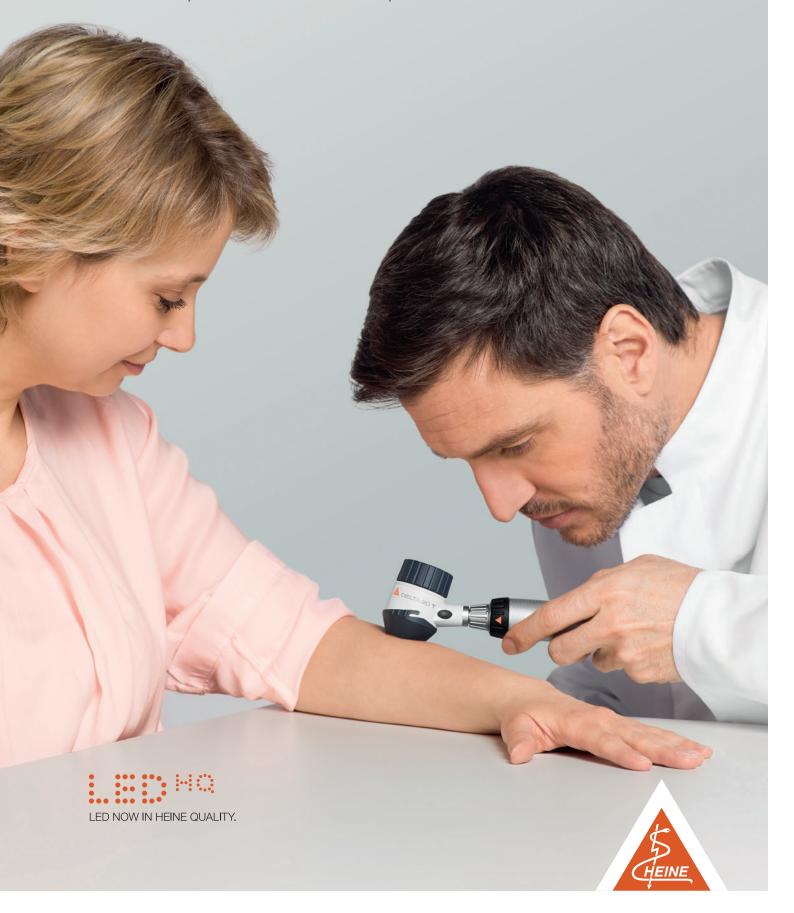

# : HEINE DELTA® 20 T Dermatoscope

Precision optics combined with the ability to toggle between polarised and non-polarised illumination

# Highest Quality Images and Diagnostic Flexibility

The **DELTA 20 T Dermatoscope** offers unrivalled precision optics and the functionality to toggle between polarised and non-polarised illumination. No time consuming exchange of contact plates is necessary, at the same time contact dermatoscopy with immersion liquids is possible at any point, allowing the examination method to be matched with the respective pigmented skin lesion to obtain the best diagnosis.