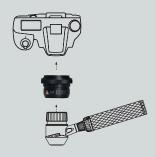

# Highest Quality Images and Diagnostic Flexibility

The **DELTA 20 T Dermatoscope** offers unrivalled precision optics and the functionality to toggle between polarised and non-polarised illumination. No time consuming exchange of contact plates is necessary, at the same time contact dermatoscopy with immersion liquids is possible at any point, allowing the examination method to be matched with the respective pigmented skin lesion to obtain the best diagnosis.

**Optional small contact plate available.** Special small contact plate for difficult to access lesions.

**Digital documentation capabilities.** Connect to major brand SLR digital cameras with HEINE digital camera lens system. Specially designed lenses integrate the camera and DELTA 20 T optics together to provide the highest quality imaging possible.

#### DELTA 20 T Set with BETA 4 NT rechargeable handle

The set includes the DELTA 20 T dermatoscope head, contact plate with scale, BETA4 NT rechargeable handle with NT 4 table charger, dermatoscopy oil 10 ml, hard case