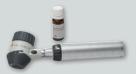

### DELTA 20 T Set with BETA battery handle

The set includes the DELTA 20 T dermatoscope head, contact plate with scale, BETA battery handle, dermatoscopy oil 10 ml, hard case

K-262.10.118