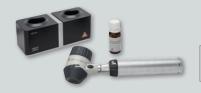

#### DELTA 20 T Set with BETA 4 NT rechargeable handle

The set includes the DELTA 20 T dermatoscope head, contact plate with scale, BETA4 NT rechargeable handle with NT 4 table charger, dermatoscopy oil 10 ml, hard case