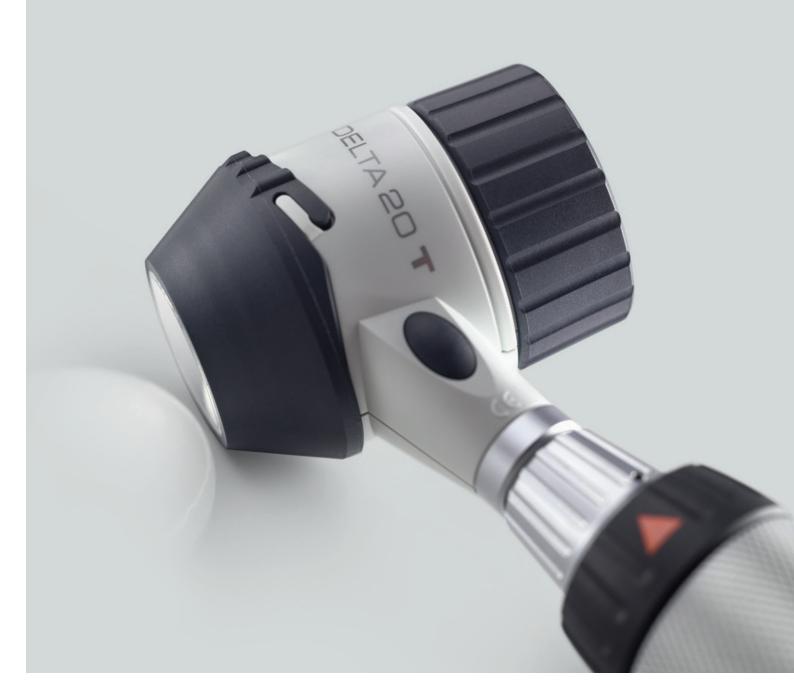

# Highest Quality Images and Diagnostic Flexibility

The **DELTA 20 T Dermatoscope** offers unrivalled precision optics and the functionality to toggle between polarised and non-polarised illumination. No time consuming exchange of contact plates is necessary, at the same time contact dermatoscopy with immersion liquids is possible at any point, allowing the examination method to be matched with the respective pigmented skin lesion to obtain the best diagnosis.

# **FUNCTION**

Toggle between polarised and non-polarised illumination modes. Conveniently alternate between polarised and non-polarised views with the press of a button – no exchange of contact plates necessary. Allows recognition of the "Blink Sign" when observing crystalline structures and presence of milia cysts, increasing diagnostic function.