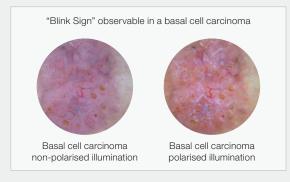

# **FUNCTION**

Toggle between polarised and non-polarised illumination modes. Conveniently alternate between polarised and non-polarised views with the press of a button – no exchange of contact plates necessary. Allows recognition of the "Blink Sign" when observing crystalline structures and presence of milia cysts, increasing diagnostic function.