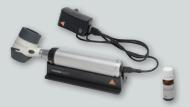

### DELTA 20 T Set with BETA battery handle

The set includes the DELTA 20 T dermatoscope head, contact plate with scale, BETA battery handle, dermatoscopy oil 10 ml, hard case

K-262.10.118