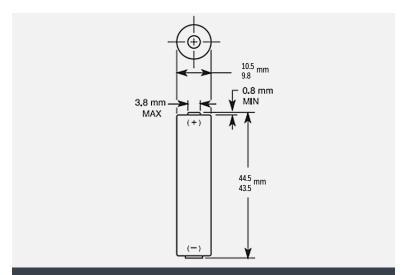

# ALKALINE-MANGANESE DIOXIDE BATTERY

Size: AAA (LR03) PX2400

Dimensions shown are IEC standards

#### PHYSICAL CHARACTERISTICS

Typical weight 1

11.6 g (0.4 oz)

Typical volume

3.5 cm<sup>3</sup> (0.2 in<sup>3</sup>)

Terminals

Flat