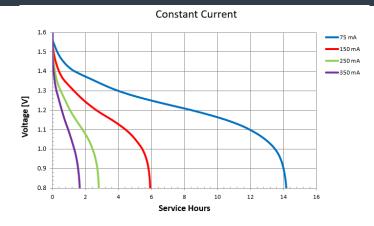

PROFESSIONAL BATTERIES
Procell Professional batteries
Berkshire Corporate Park
Phone: 1-800-544-5454 (Toll-free)
www.procell.com

Delivered capacity is dependent on the applied load, operating temperature and cut-off voltage. Please refer to the charts and discharge data shown for examples of the energy/service life that the battery will provide for various load conditions.

This data is subject to change. Performance information is typical. Contact Duracell for the latest information.