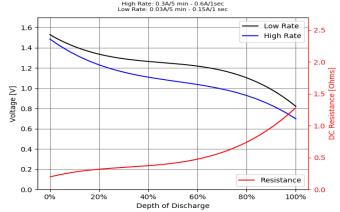

#### Typical Internal Resistance

PROFESSIONAL BATTERIES

Procell Professional batteries Berkshire Corporate Park Phone: 1-800-544-5454 (Toll-free)

www.procell.com

Delivered capacity is dependent on the applied load, operating temperature and cut-off voltage. Please refer to the charts and discharge data shown for examples of the energy/service life that the battery will provide for various load conditions.

This data is subject to change. Performance information is typical. Contact Duracell for the latest information.