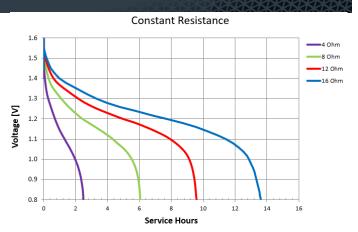

#### Typical Internal Resistance

PROFESSIONAL BATTERIES

Procell Professional batteries Berkshire Corporate Park Phone: 1-800-544-5454 (Toll-free)

www.procell.com

Delivered capacity is dependent on the applied load, operating temperature and cut-off voltage. Please refer to the charts and discharge data shown for examples of the energy/service life that the battery will provide for various load conditions.

This data is subject to change. Performance information is typical. Contact Duracell for the latest information.