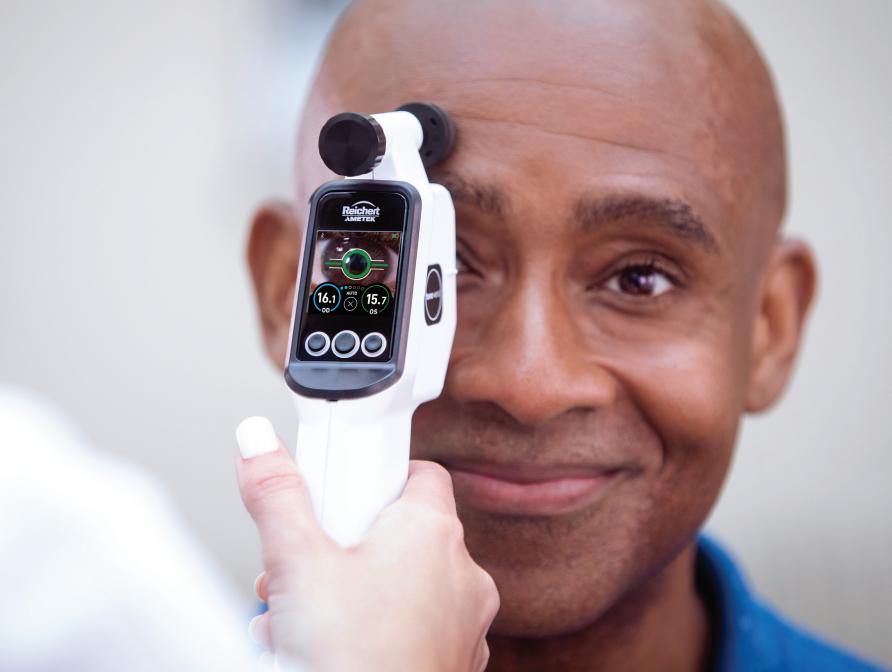

# Your guided view to precise IOP measurements.

Introducing the all-new Reichert® **Tono-Vera® Tonometer** featuring the advanced, patent-pending **ActiView™ Positioning System**, that quickly guides you to the apex of the cornea, giving you confidence in your intraocular pressure (IOP) readings. Tono-Vera automatically measures when aligned, providing more objective and repeatable results.

## A more objective measurement with ActiView<sup>™</sup> Positioning System.

The Tono-Vera ActiView Positioning System features a full color view of the eye combined with intuitive, interactive alignment prompts to guide the user precisely to the apex of the cornea. When proper alignment is achieved Tono-Vera automatically measures, providing a result in as few as three measurements. Intuitive color-coded rings indicate the reliability of the reading.