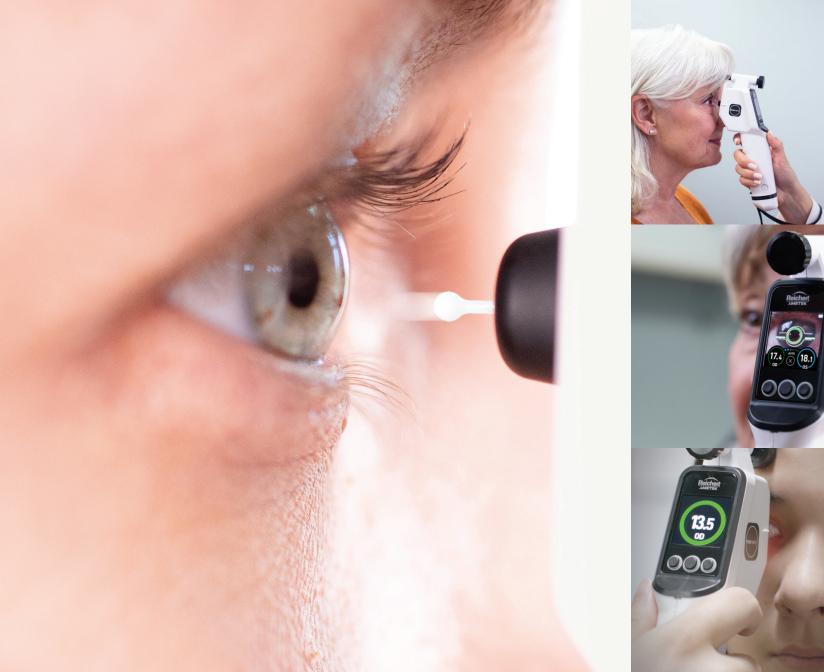

### TRULY OBJECTIVE TONOMETRY

Your guided view to precise IOP measurements with **ActiView<sup>™</sup> Positioning System.** 

# Your guided view to precise IOP measurements.

Introducing the all-new Reichert® **Tono-Vera® Tonometer** featuring the advanced, patent-pending **ActiView™ Positioning System**, that quickly guides you to the apex of the cornea, giving you confidence in your intraocular pressure (IOP) readings. Tono-Vera automatically measures when aligned, providing more objective and repeatable results.

## A more objective measurement with ActiView<sup>™</sup> Positioning System.

The Tono-Vera ActiView Positioning System features a full color view of the eye combined with intuitive, interactive alignment prompts to guide the user precisely to the apex of the cornea. When proper alignment is achieved Tono-Vera automatically measures, providing a result in as few as three measurements. Intuitive color-coded rings indicate the reliability of the reading.