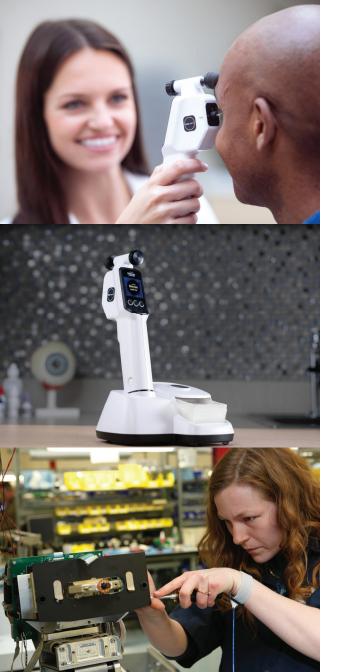

Tono-Vera utilizes gentle rebound tonometry technology, eliminating the need for topical anesthetic. Designed with the eye care professional in mind, the innovative Tono-Vera System includes a base that efficiently stores and dispenses **Ocu-Dot**<sup>®</sup> **Tonometer Probes**.

#### **Ocu-Dot® Tonometer Probes**

Specially designed for Tono-Vera Tonometers, Ocu-Dot Tonometer Probes are single-use, individually packaged for fast and easy loading, and come in boxes of 100 count.

Every day we bring American innovation and high-quality craftsmanship to our eye care diagnostic devices, sharing in your passion to provide patients with the best care and experience possible.

Tono-Vera is designed, engineered, and assembled in the USA.