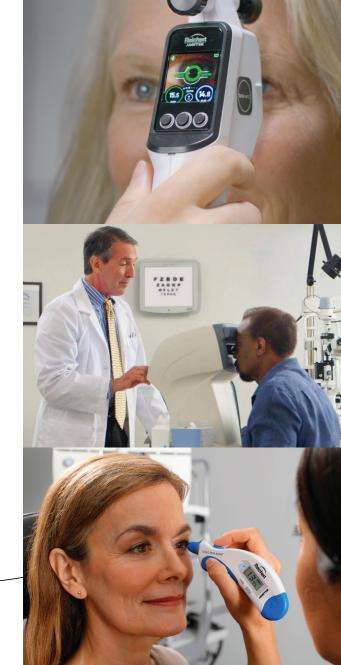

# Your guided view to precise IOP measurements.

Introducing the all-new Reichert® **Tono-Vera® Tonometer** featuring the advanced, patent-pending **ActiView™ Positioning System**, that quickly guides you to the apex of the cornea, giving you confidence in your intraocular pressure (IOP) readings. Tono-Vera automatically measures when aligned, providing more objective and repeatable results.

## A more objective measurement with ActiView<sup>™</sup> Positioning System.

The Tono-Vera ActiView Positioning System features a full color view of the eye combined with intuitive, interactive alignment prompts to guide the user precisely to the apex of the cornea. When proper alignment is achieved Tono-Vera automatically measures, providing a result in as few as three measurements. Intuitive color-coded rings indicate the reliability of the reading.