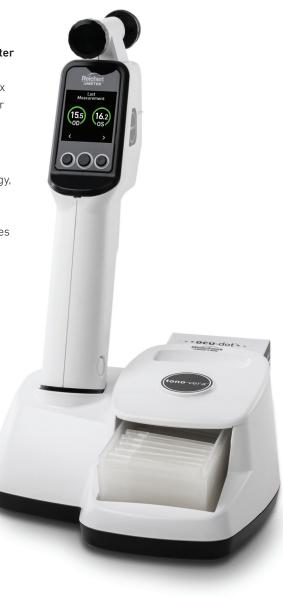

Tono-Vera utilizes gentle rebound tonometry technology, eliminating the need for topical anesthetic. Designed with the eye care professional in mind, the innovative Tono-Vera System includes a base that efficiently stores and dispenses **Ocu-Dot**<sup>®</sup> **Tonometer Probes**.

#### Tono-Vera®, innovative and thoughtfully designed.

- Available in two models Rechargeable or AA Battery. Rechargeable Model means fewer batteries in landfills and a device that is always ready to use. AA Battery Model goes anywhere and allows for a quick and easy battery change with no additional tools required. Rechargeable and AA Battery Packs are interchangeable, providing ultimate flexibility.
- Lightweight, ergonomic, and calibration-free.
- Included multi-purpose Tono-Vera Base docks and charges\* your device while also conveniently storing and dispensing Ocu-Dot Tonometer Probes.
- Innovative FlexiSoft<sup>™</sup> Forehead Rest has been designed for easy distance control and patient comfort.
- Bluetooth enabled, allowing for software updates and Electronic Health Record connectivity.
- Ready for the road with the durable and lightweight protective Carry Case.

#### **Ocu-Dot® Tonometer Probes**

Specially designed for Tono-Vera Tonometers, Ocu-Dot Tonometer Probes are single-use, individually packaged for fast and easy loading, and come in boxes of 100 count.