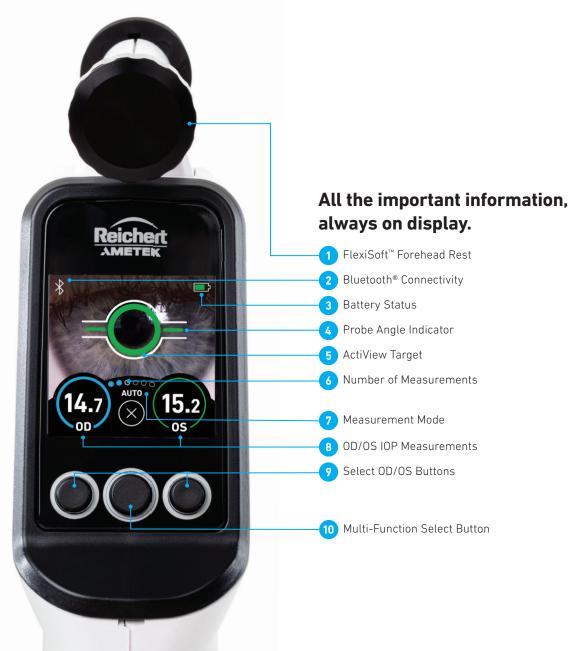

## A more objective measurement with ActiView<sup>™</sup> Positioning System.

The Tono-Vera ActiView Positioning System features a full color view of the eye combined with intuitive, interactive alignment prompts to guide the user precisely to the apex of the cornea. When proper alignment is achieved Tono-Vera automatically measures, providing a result in as few as three measurements. Intuitive color-coded rings indicate the reliability of the reading.

#### Tono-Vera®, innovative and thoughtfully designed.

- Available in two models Rechargeable or AA Battery. Rechargeable Model means fewer batteries in landfills and a device that is always ready to use. AA Battery Model goes anywhere and allows for a quick and easy battery change with no additional tools required. Rechargeable and AA Battery Packs are interchangeable, providing ultimate flexibility.
- Lightweight, ergonomic, and calibration-free.
- Included multi-purpose Tono-Vera Base docks and charges\* your device while also conveniently storing and dispensing Ocu-Dot Tonometer Probes.
- Innovative FlexiSoft<sup>™</sup> Forehead Rest has been designed for easy distance control and patient comfort.
- Bluetooth enabled, allowing for software updates and Electronic Health Record connectivity.
- Ready for the road with the durable and lightweight protective Carry Case.