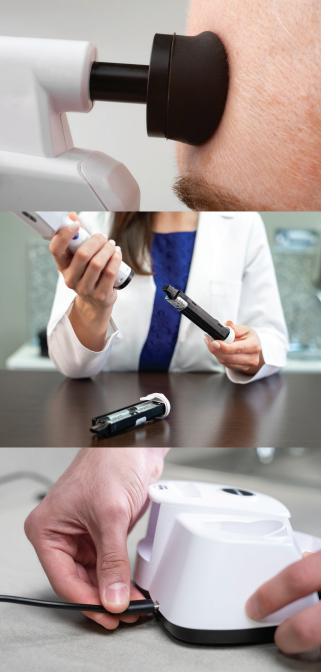

Tono-Vera utilizes gentle rebound tonometry technology, eliminating the need for topical anesthetic. Designed with the eye care professional in mind, the innovative Tono-Vera System includes a base that efficiently stores and dispenses **Ocu-Dot**<sup>®</sup> **Tonometer Probes**.

#### Tono-Vera®, innovative and thoughtfully designed.

- Available in two models Rechargeable or AA Battery. Rechargeable Model means fewer batteries in landfills and a device that is always ready to use. AA Battery Model goes anywhere and allows for a quick and easy battery change with no additional tools required. Rechargeable and AA Battery Packs are interchangeable, providing ultimate flexibility.
- Lightweight, ergonomic, and calibration-free.
- Included multi-purpose Tono-Vera Base docks and charges\* your device while also conveniently storing and dispensing Ocu-Dot Tonometer Probes.
- Innovative FlexiSoft<sup>™</sup> Forehead Rest has been designed for easy distance control and patient comfort.
- Bluetooth enabled, allowing for software updates and Electronic Health Record connectivity.
- Ready for the road with the durable and lightweight protective Carry Case.