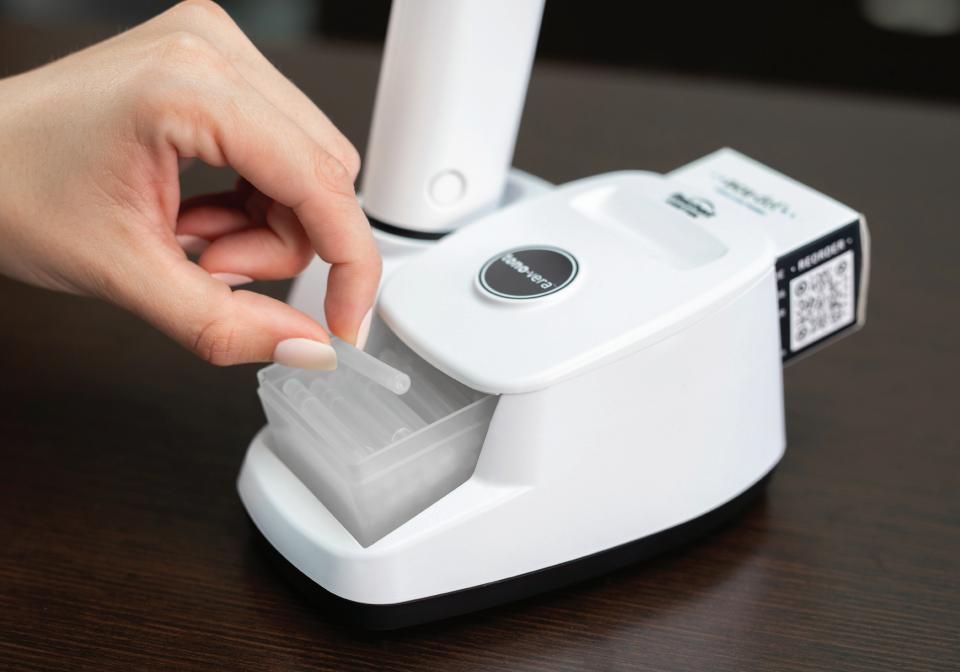

Tono-Vera utilizes gentle rebound tonometry technology, eliminating the need for topical anesthetic. Designed with the eye care professional in mind, the innovative Tono-Vera System includes a base that efficiently stores and dispenses **Ocu-Dot**<sup>®</sup> **Tonometer Probes**.

#### **Ocu-Dot® Tonometer Probes**

Specially designed for Tono-Vera Tonometers, Ocu-Dot Tonometer Probes are single-use, individually packaged for fast and easy loading, and come in boxes of 100 count.